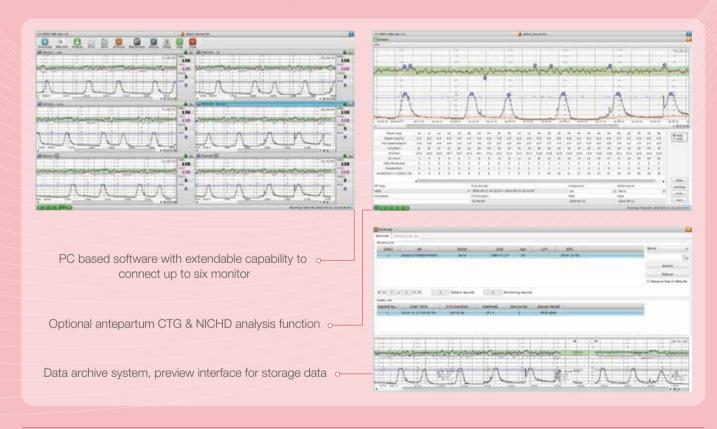

## MFM-CNS Lite Central Monitoring System

MFM-CNS Lite is a small-sized central monitoring system, which is tailored for small clinics. It provides IT platform that supports patient data management, and upgradable to a central networking solution of up to six bedside monitors. MFM-CNS Lite helps clinical users to deal with tremendous patient data and the central surveillance system allows care givers to pay full attention on patients instead of monitoring devices.

## Better option for small healthcare center

MFM-CNS Lite is one nice option of obstetrical care IT solution for small clinics. The software owns the essential function as a comprehensive information system, which supports real-time monitoring surveillance, CTG interpretation, comments & analysis, and achieving CTG data. Data transmission function offers either real-time or offline methods. Even more, MFM-CNS Lite offers media access to other external hospital information system.